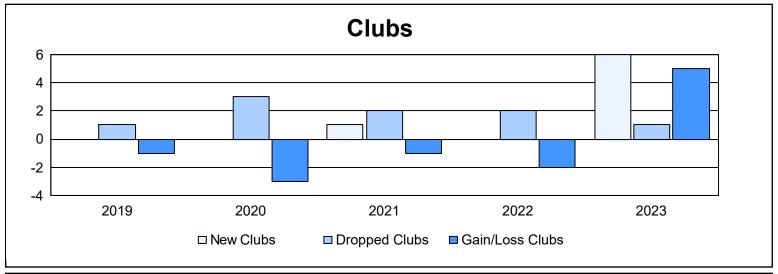

District T 2

As of June 2023 Cumulative

| Year      | New<br>Clubs | Dropped<br>Clubs | Gain/<br>Loss<br>Clubs | New<br>Members | Charter<br>Members | Reinstate<br>Members | Transfer<br>Members | Total<br>Member<br>Added | Total<br>Members<br>Dropped | Gain/<br>Loss<br>Members |
|-----------|--------------|------------------|------------------------|----------------|--------------------|----------------------|---------------------|--------------------------|-----------------------------|--------------------------|
| 2018-2019 | 0            | 1                | -1                     | 16             | 1                  | 3                    | 3                   | 23                       | 75                          | -52                      |
| 2019-2020 | 0            | 3                | -3                     | 15             | 3                  | 1                    | 6                   | 25                       | 71                          | -46                      |
| 2020-2021 | 1            | 2                | -1                     | 58             | 25                 | 10                   | 9                   | 102                      | 88                          | 14                       |
| 2021-2022 | 0            | 2                | -2                     | 70             | 0                  | 7                    | 0                   | 77                       | 56                          | 21                       |
| 2022-2023 | 6            | 1                | 5                      | 81             | 137                | 5                    | 1                   | 224                      | 118                         | 106                      |
| Average   | 1            | 2                | 0                      | 48             | 33                 | 5                    | 4                   | 90                       | 82                          | 9                        |